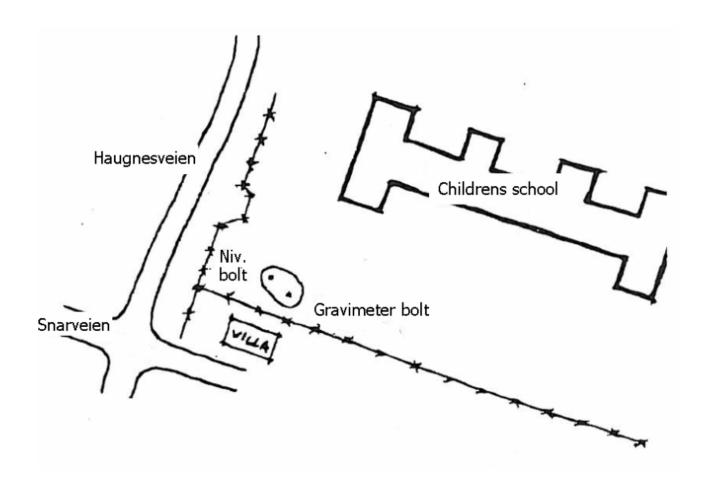

GRAVITY STATION: 813 Andenes Q

Coordinates (° ' "): 69 18 56 16 07 45

Gravity value (mGal):

Elevation (m): 5.651 Monumentation: Bolt

Andöya, Andenes, Norway. Blot with collar and little head. Stands on small hill SW in school yard at Andenes children school. North east of the road intersection of Haugnesveien and Snarveien. Approx. 4.8 km to drive from Andenes P. Approx. 180 m NW of the lake, 25 m SSW of the school buildings SW corner, 11.9 m E of the fence along Haugnesveien 15, 5.00 m SSE of niv. Bolt, 1.50 m W of the extension line from the schools west wall, 0.25 m S of the highest point on the hill.