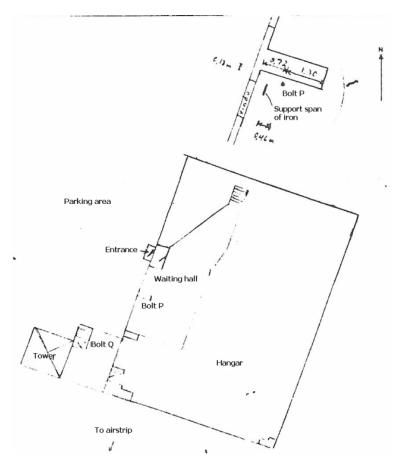

GRAVITY STATION: GI 803 Longyearbyen P

Coordinates (° ' "): 78 14 42 78 29 54 Elevation (m):

Gravity value (mGal): 982963.00 Monumentation: Bolt

Longyearbyen, Airport, Svalbard, Norway. Bolt with a collar of small head. The concrete floor inside the north-west long wall in the waiting hall in the hangar, which is connected with the control tower at Longyearbyen airport. 0.72 m into the room from the outer wall of window no. 2 from the airport side. 0.46 m east of the northern foothold for support span of iron and 0.18 m southwest of wall. Approx. 15 m northeast of Longyearbyen Q.