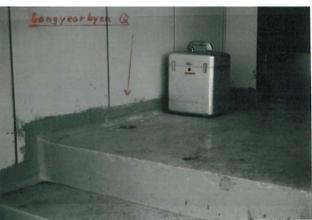

GRAVITY STATION: GI 803 Longyearbyen P

Coordinates (° ' "): 78 14 42 78 29 54 Elevation (m):

Gravity value (mGal): 982963.00 Monumentation: Bolt

Longyearbyen, Airport, Svalbard, Norway. Bolt with a collar of small head. The concrete floor inside the north-west long wall in the waiting hall in the hangar, which is connected with the control tower at Longyearbyen airport. 0.72 m into the room from the outer wall of window no. 2 from the airport side. 0.46 m east of the northern foothold for support span of iron and 0.18 m southwest of wall. Approx. 15 m northeast of Longyearbyen Q.